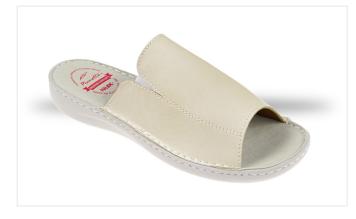

# Women's Sandals Piumetta 4456 beige

| Code         | 4456-19                            |
|--------------|------------------------------------|
| Туре         | flip-flops                         |
| Category     | Comfort shoes                      |
| Sizes        | 35, 36, 37, 38, 39, 40, 41, 42, 43 |
| Colors       | beige                              |
| Sole         | PU                                 |
| Outsole      | Microfiber                         |
| Insole       | Microfiber                         |
| Certificates | CE                                 |

#### Collection

Piumetta is a collection of comfortable women footwear designated for work and everyday use. Models within this series were designed to ensure comfortable use and aesthetic values. Light, anatomically moulded soles were selected to ensure the highest level of comfort. Each model is made of best quality materials. Piumetta footwear is designated for persons exposed to overstraining their feet during a work day.