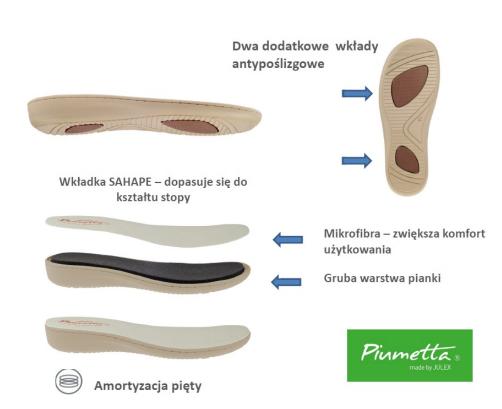

Medical shoes Shoes for sensitive feet EN-20347

Heel cushioning Antibacterial sole

Anti-slip sole

111

\*

footwear

Comfortable UV protection of sole

Breathable materials

Synthetic sole

Hand wash at 30 degrees

High instep shoes

SHAPE insole Microfibre lining