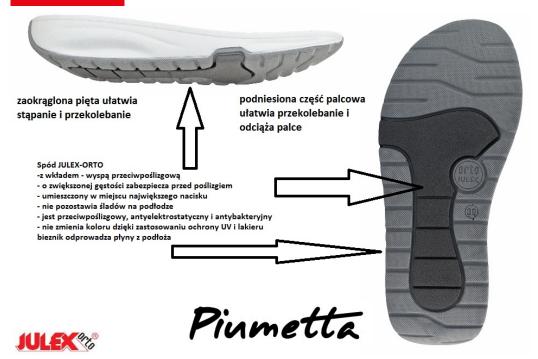

Heel cushioning Antibacterial

sole

Anti-slip sole

Very light

Shoes for sensitive feet

EN-20347

Microfibre upper

Microfiber

footwear

Comfortable UV protection of sole

Breathable materials

Synthetic sole

Hand wash at 30 degrees

Anti-odor SHAPE insole