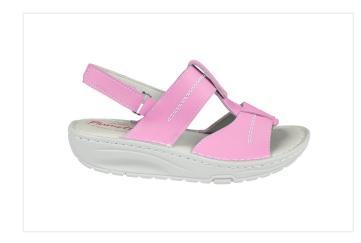

# Women's Sandlas Piumetta 6262-23

| Code         | 6262-23                                  |  |  |
|--------------|------------------------------------------|--|--|
| Туре         | sandals                                  |  |  |
| Category     | Comfort shoes, Safety shoes, Masai Shoes |  |  |
| Sizes        | 35, 36, 37, 38, 39, 40, 41, 42           |  |  |
| Colors       | pink                                     |  |  |
| Sole         | PU                                       |  |  |
| Outsole      | Microfiber                               |  |  |
| Insole       | Microfiber                               |  |  |
| Certificates | CE<br>Medical shoes                      |  |  |

## Collection

Piumetta is a collection of comfortable women footwear designated for work and everyday use. Models within this series were designed to ensure comfortable use and aesthetic values. Light, anatomically moulded soles were selected to ensure the highest level of comfort. Each model is made of best quality materials. Piumetta footwear is designated for persons exposed to overstraining their feet during a work day.