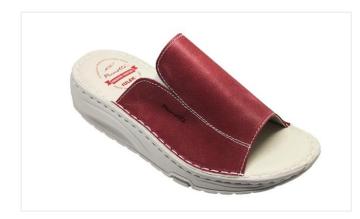

## Women's Sandals Piumetta 6264-12

| Code     | 6264-12                        |  |  |
|----------|--------------------------------|--|--|
| Туре     | flip-flops                     |  |  |
| Category | Comfort shoes, Masai Shoes     |  |  |
| Sizes    | 35, 36, 37, 38, 39, 40, 41, 42 |  |  |
| Colors   | dark red                       |  |  |
| Sole     | PU                             |  |  |
| Outsole  | leather                        |  |  |
| Insole   | Microfiber                     |  |  |

footwear

materials

burgundy -12

Available on demand

SHAPE insole Microfibre lining