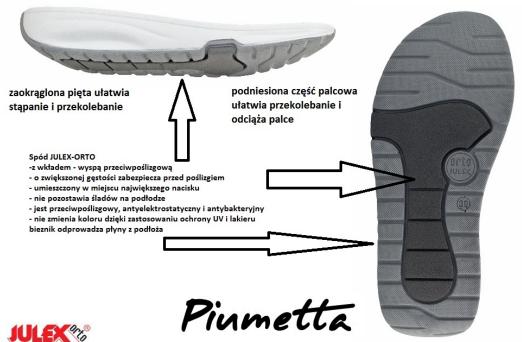

## Women's Sandals Piumetta 6266-23

SHAPE insole

Microfibre lining

Sectors

services, medicine, hotel industry, cosmetics

## Collection

Piumetta is a collection of comfortable women footwear designated for work and everyday use. Models within this series were designed to ensure comfortable use and aesthetic values. Light, anatomically moulded soles were selected to ensure the highest level of comfort. Each model is made of best quality materials. Piumetta footwear is designated for persons exposed to overstraining their feet during a work day.