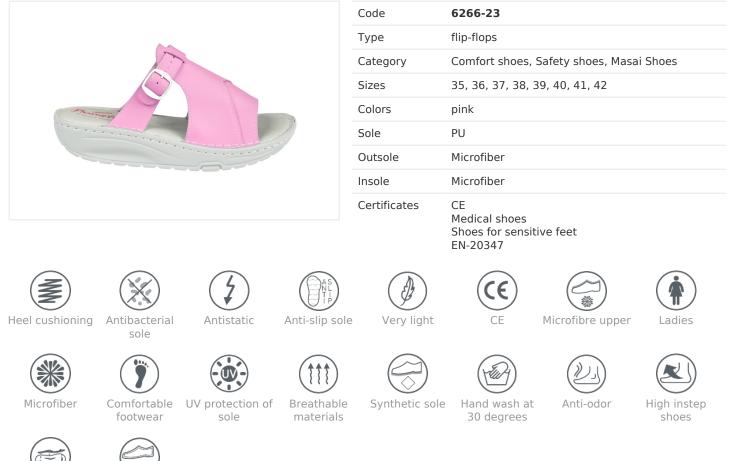

## Women's Sandals Piumetta 6266-23

SHAPE insole

Microfibre lining

Sectors

services, medicine, hotel industry, cosmetics

## **Additional information**

| 35 - 22,0 cm | 36 - 23,0 cm | 37 - 23,5 cm | 38 - 24,0 cm |
|--------------|--------------|--------------|--------------|
| 39 - 25,0 cm | 40 - 25,5 cm | 41 - 26,0 cm | 42 - 27,0 cm |

## Collection

Piumetta is a collection of comfortable women footwear designated for work and everyday use. Models within this series were designed to ensure comfortable use and aesthetic values. Light, anatomically moulded soles were selected to ensure the highest level of comfort. Each model is made of best quality materials. Piumetta footwear is designated for persons exposed to overstraining their feet during a work day.