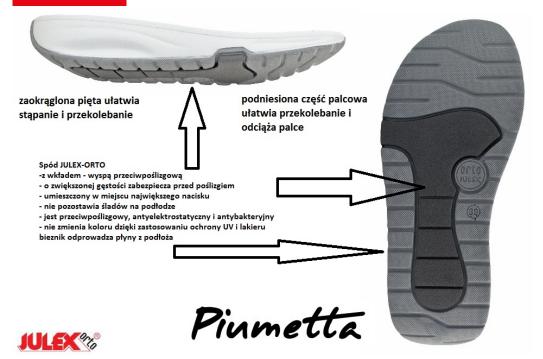

### **Collection**

Piumetta is a collection of comfortable women footwear designated for work and everyday use. Models within this series were designed to ensure comfortable use and aesthetic values. Light, anatomically moulded soles were selected to ensure the highest level of comfort. Each model is made of best quality materials. Piumetta footwear is designated for persons exposed to overstraining their feet during a work day.