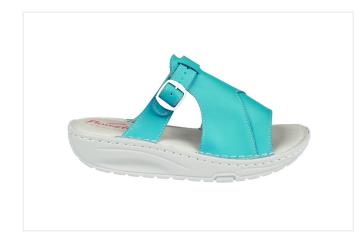

# Women's Sandals Piumetta 6266-32

| Code         | 6266-32                                  |  |  |
|--------------|------------------------------------------|--|--|
| Туре         | flip-flops                               |  |  |
| Category     | Comfort shoes, Safety shoes, Masai Shoes |  |  |
| Sizes        | 35, 36, 37, 38, 39, 40, 41, 42           |  |  |
| Colors       | turquoise                                |  |  |
| Sole         | PU                                       |  |  |
| Outsole      | Microfiber                               |  |  |
| Insole       | Microfiber                               |  |  |
| Certificates | CE<br>Medical shoes                      |  |  |

### **Collection**

Piumetta is a collection of comfortable women footwear designated for work and everyday use. Models within this series were designed to ensure comfortable use and aesthetic values. Light, anatomically moulded soles were selected to ensure the highest level of comfort. Each model is made of best quality materials. Piumetta footwear is designated for persons exposed to overstraining their feet during a work day.