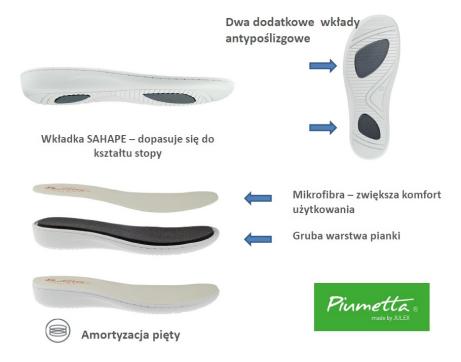

Heel cushioning Antibacterial

sole

Antistatic

Anti-slip sole

Very light

EN-20347

Shoes for sensitive feet

Microfibre upper

Microfiber

footwear

Comfortable UV protection of sole

Breathable materials

Synthetic sole

Hand wash at 30 degrees

High instep shoes

SHAPE insole