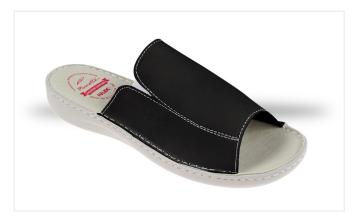

# **Women's Sandals Piumetta 4456 black**

| Code         | 4456-10                            |
|--------------|------------------------------------|
| Туре         | flip-flops                         |
| Category     | Comfort shoes                      |
| Sizes        | 35, 36, 37, 38, 39, 40, 41, 42, 43 |
| Colors       | black                              |
| Sole         | PU                                 |
| Outsole      | Microfiber                         |
| Insole       | Microfiber                         |
| Certificates | CE<br>Medical shoes                |

## **Collection**

Piumetta is a collection of comfortable women footwear designated for work and everyday use. Models within this series were designed to ensure comfortable use and aesthetic values. Light, anatomically moulded soles were selected to ensure the highest level of comfort. Each model is made of best quality materials. Piumetta footwear is designated for persons exposed to overstraining their feet during a work day.