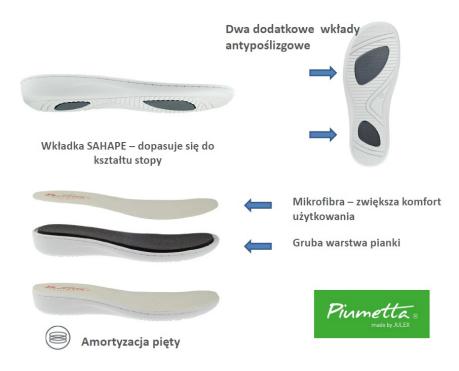

### Collection

Piumetta is a collection of comfortable women footwear designated for work and everyday use. Models within this series were designed to ensure comfortable use and aesthetic values. Light, anatomically moulded soles were selected to ensure the highest level of comfort. Each model is made of best quality materials. Piumetta footwear is designated for persons exposed to overstraining their feet during a work day.