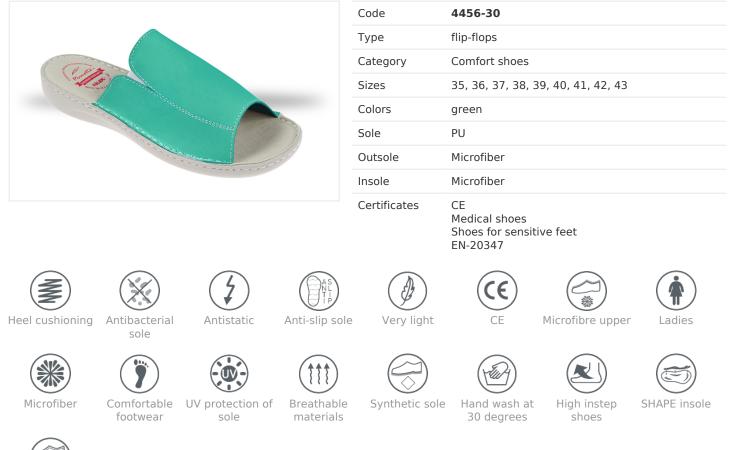

## Women's Sandals Piumetta 4456 green

Microfibre lining

#### **Additional information**

### Size chart

| 35 - 23,0 cm | 36 - 23,5 cm | 37 - 24,0 cm | 38 - 24,5 cm |
|--------------|--------------|--------------|--------------|
| 39 - 25,0 cm | 40 - 26,0 cm | 41 - 26,5 cm | 42 - 27,0 cm |
|              |              |              |              |
|              |              |              |              |