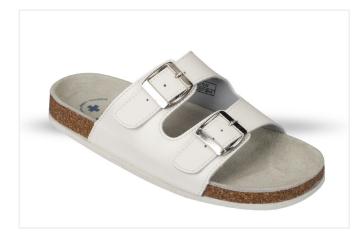

## Anatomico sandals 4155-21

| Code         | 4155-21                                                     |
|--------------|-------------------------------------------------------------|
| Туре         | flip-flops                                                  |
| Category     | Medical shoes, Safety shoes                                 |
| Sizes        | 34, 35, 36, 42, 45, 46, 47                                  |
| Colors       | white                                                       |
| Sole         | cork                                                        |
| Outsole      | leather                                                     |
| Insole       | leather                                                     |
| Certificates | CE<br>Medical shoes<br>Shoes for sensitive feet<br>EN-20347 |