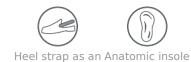

## Anatomico sandals 4155-21

| Code         | 4155-21                                                     |
|--------------|-------------------------------------------------------------|
| Туре         | flip-flops                                                  |
| Category     | Medical shoes, Safety shoes                                 |
| Sizes        | 34, 35, 36, 42, 45, 46, 47                                  |
| Colors       | white                                                       |
| Sole         | cork                                                        |
| Outsole      | leather                                                     |
| Insole       | leather                                                     |
| Certificates | CE<br>Medical shoes<br>Shoes for sensitive feet<br>EN-20347 |